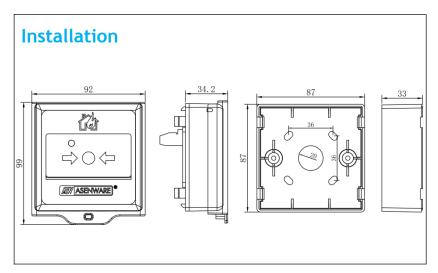

## **Technical Specification**

| Model                | AW-D135C                                                                                        |
|----------------------|-------------------------------------------------------------------------------------------------|
| Main Voltage         | Zone 24V or 12V                                                                                 |
| Operating current    | monitoring status≤20uA, alarm status≤15mA                                                       |
| Application          | For indoor use only                                                                             |
| Wiring               | The promise of two bus system(Zone +, Zone -)                                                   |
| Protection class     | IP30                                                                                            |
| Indicator            | Red alarm indicator flashes when it is under normal condition, press the manual button lit work |
| Environmental        | Class A temperature range: -5 to 40°C (23~104°F) Humidity: 5 to 95% RH, non-condensing          |
| Materials and colors | ABS, red                                                                                        |
| Mating Panel         | AW-CFP2166 fire alarm control panel                                                             |
| Size                 | 99mm* 92mm* 66mm(with cover)                                                                    |
| Weight               | about 95g                                                                                       |