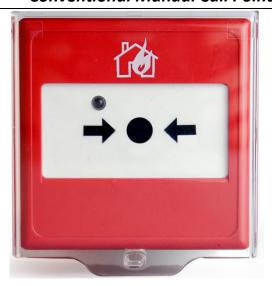

## Conventional Manual Call Point AW-D135C

The AW-D135C conventional manual call point is designed to be use with an intelligent two-wire control system. If it is pressed after a fire is manually confirmed, an alarm signal may be sent to a fire alarm control system which will, after receiving the alarm signal, display the equipment status of the manual call points. When the manual call point is operating normally, the red indicator will blink; when there is a fire alarm, it will remain lit.

## **Features**

- ✓ Semi-flush or surface mounting
- Simple key to reset operating element (no broken glass)
- ✓ LED indicator
- ✓ Complete functional test with every activation
- ✓ Meets all requirements of latest EN54 part 11